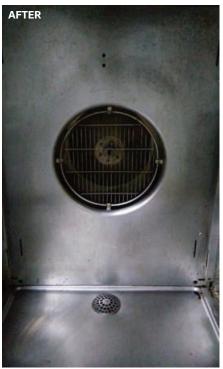

# BETTER CLEANING WITH LESS ENVIRONMENTAL IMPACT.

**KATHOCLEAN+**® is a multi-surface, low-streak cleaner & degreaser providing excellent hydrotropic power to cover all cleaning challenges, significantly outperforming glucoside, octyl amphoteric and coco amphoteric "high performers" at a lower use level.

**KATHOCLEAN+**® provides a number of additional benefits, including: anti-fogging on glass, easier next-time cleaning of certain surfaces, easy rinsing, effective soil repellency on glass and ceramic surfaces, performance stability over a wide pH range, and ease of formulation.