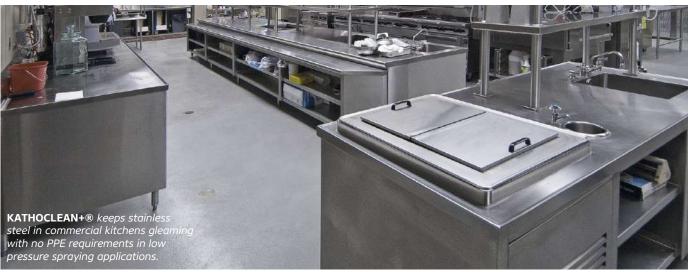

**KATHOCLEAN+**® applications can cover kitchen cleaning (stainless steel surfaces, ceramic tiles, glass tiles, kitchen tops); bathroom cleaning (shower cabins and mirrors); all-purpose and glass cleaning (floors; ceramics; windows, hard, shiny surfaces; metal surfaces); car and marine cleaning (windshields, coatings); and mirror, window and glass-ceramics cleaning in all setups and vehicles.

### AREAS OF APPLICATION FOR KATHOCLEAN+®

- Multisurface Cleaning & Polishing
- Cleaning in HORECA BoH / FoH
- Industrial Plants & Equipment
- AC Cleaning & Water Tank Cleaning
- Vehicle Wash & Polish
- Transport Vehicles
- Yacht Engines & Interiors
- Marine Vessels & Oil Rigs