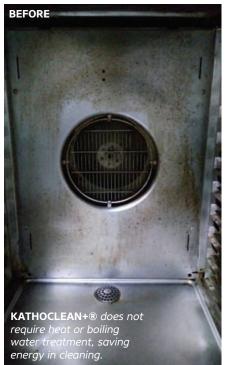

# BETTER CLEANING WITH LESS ENVIRONMENTAL IMPACT.

**KATHOCLEAN+**® is a multi-surface, low-streak cleaner & degreaser providing excellent hydrotropic power to cover all cleaning challenges, significantly outperforming glucoside, octyl amphoteric and coco amphoteric "high performers" at a lower use level.

**KATHOCLEAN+**® provides a number of additional benefits, including: anti-fogging on glass, easier next-time cleaning of certain surfaces, easy rinsing, effective soil repellency on glass and ceramic surfaces, performance stability over a wide pH range, and ease of formulation.