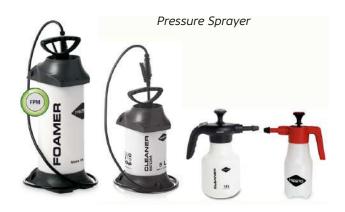

es, performance stability over a wide pH range, and ease of formulation.

**KATHOCLEAN+**® applications can cover kitchen cleaning (stainless steel surfaces, ceramic tiles, glass tiles, kitchen tops); bathroom cleaning (shower cabins and mirrors); all-purpose and glass cleaning (floors; ceramics; windows, hard, shiny surfaces; metal surfaces); car and marine cleaning (windshields, coatings); and mirror, window and glass-ceramics cleaning in all setups and vehicles.

### AREAS OF APPLICATION FOR KATHOCLEAN+®

- Multisurface Cleaning & Polishing
- Cleaning in HORECA BoH / FoH
- Industrial Plants & Equipment
- AC Cleaning & Water Tank Cleaning
- Vehicle Wash & Polish
- Transport Vehicles
- Yacht Engines & Interiors
- Marine Vessels & Oil Rigs





















# **RECOMMENDED EQUIPMENT**



# **AVAILABLE VOLUMES FOR KATHOCLEAN+®**

1 Litre Spray



5 Litre 20 Litre 200 Litre 1000 Litre









### **COMPOSITION**

water > 99%, activated electrochemically from cathode by ECALIT® process, sodium chloride < 1%, 15% of cationic surfactant (consisting of alkyl polyglycol ether ammonium methyl chloride)

### **HANDLING & STORAGE**

Store at room temperature in a cool, dry place.

Protect from direct sunlight.

Opened package should be used within 3 months of opening date.



**Made in the U.A.E.** by Ecabiotec Middle East Manufacturing LLC, 98901 Dubai. under license of Ecabiotec AG, Mörfelden-Walldorf, Germany