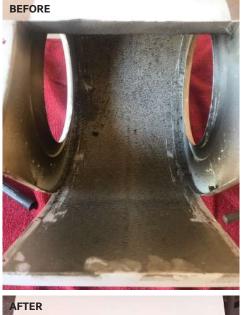

# BETTER CLEANING WITH LESS ENVIRONMENTAL IMPACT.

**KATHOCLEAN+**® is a multi-surface, low-streak cleaner & degreaser providing excellent hydrotropic power to cover all cleaning challenges, significantly outperforming glucoside, octyl amphoteric and coco amphoteric "high performers" at a lower use level.

**KATHOCLEAN+**® provides a number of additional benefits, including: anti-fogging on glass, easier next-time cleaning of certain surfaces, easy rinsing, effective soil repellency on glass and ceramic surfaces, performance stability over a wide pH range, and ease of formulation.