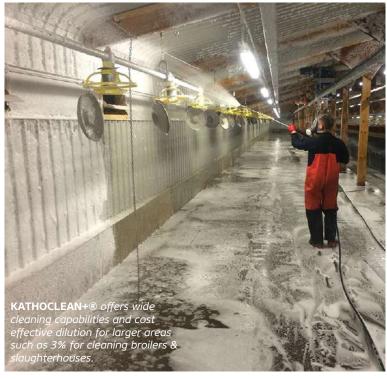

**KATHOCLEAN+**® applications can cover kitchen cleaning (stainless steel surfaces, ceramic tiles, glass tiles, kitchen tops); bathroom cleaning (shower cabins and mirrors); all-purpose and glass cleaning (floors; ceramics; windows, hard, shiny surfaces; metal surfaces); car and marine cleaning (windshields, coatings); and mirror, window and glass-ceramics cleaning in all setups and vehicles.

### AREAS OF APPLICATION FOR KATHOCLEAN+®

- Multisurface Cleaning & Polishing
- Cleaning in HORECA BoH / FoH
- Industrial Plants & Equipment
- AC Cleaning & Water Tank Cleaning
- Vehicle Wash & Polish
- Transport Vehicles
- Yacht Engines & Interiors
- Marine Vessels & Oil Rigs