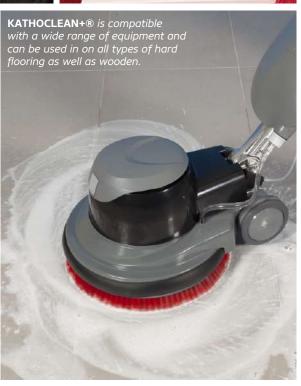

**KATHOCLEAN+**® applications can cover kitchen cleaning (stainless steel surfaces, ceramic tiles, glass tiles, kitchen tops); bathroom cleaning (shower cabins and mirrors); all-purpose and glass cleaning (floors; ceramics; windows, hard, shiny surfaces; metal surfaces); car and marine cleaning (windshields, coatings); and mirror, window and glass-ceramics cleaning in all setups and vehicles.

### AREAS OF APPLICATION FOR KATHOCLEAN+®

- Multisurface Cleaning & Polishing
- Cleaning in HORECA BoH / FoH
- Industrial Plants & Equipment
- AC Cleaning & Water Tank Cleaning
- Vehicle Wash & Polish
- Transport Vehicles
- Yacht Engines & Interiors
- Marine Vessels & Oil Rigs